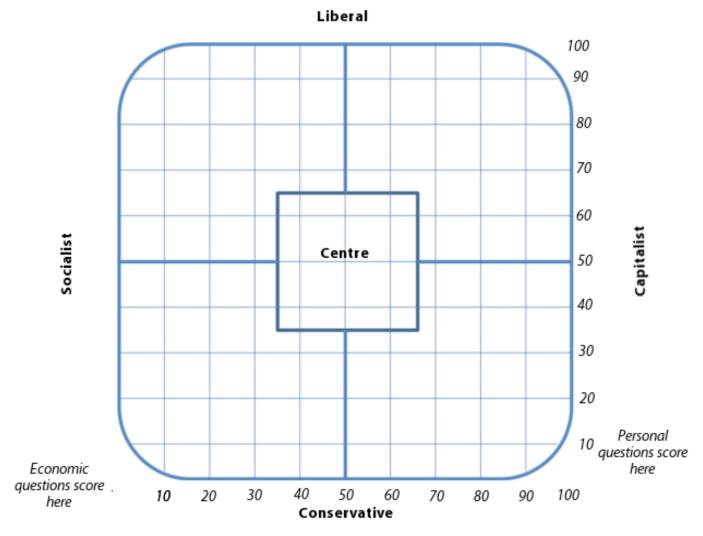

# **5 Minute Political Compass**

There is no wrong or right answer for the Political Compass. Take your scores from the previous page and plot them on the compass to find where you lie on the political spectrum. For example, if you scored 50/100 for the Economic questions (plot this on the x-axis) and 50/100 for the Personal questions (plot this on the y-axis) you will lie dead centre on the political compass.

#### **Definitions:**

Capitalist - believes in a free market economy
Socialist - believes in a state run economy

Liberal - believes in new ideas and new ways of managing a democracy

Conservative -believes in traditional ways of managing a democracy